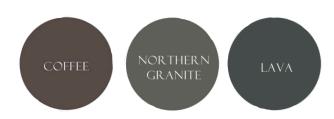

### **PART NUMBER**

SLT - PNL - \_\_\_\_\_

- COF (Coffee)
- NOR (Northern Granite)
- LAV (LAVA)

### **PART NUMBER**

SLT - CAP - \_\_\_\_\_

- COF (Coffee)
- NOR (Northern Granite)
- LAV (LAVA)