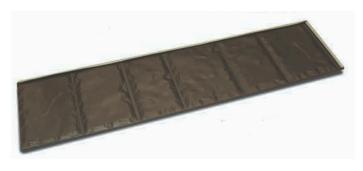

### SLATE STYLE CAP

A real *Slate Shingle*, is one of the most historically used roofing materials, in many areas of the world. It's *timeless elegance* provided the foundation for the *Slate Style Metal Roofing System's* creation. The attention to the *natural Slate's* random form and chiseled leading edges, has been emulated in the double embossed *metal shingle*. Having a larger single shingle panel allowed for more random forms to be replicated in this product. Giving your roof a natural look and *enhancing* your homes *architectural curb appeal*.

- Kynar 5000 Coated Rolled Steel Construction.
- Double Embossed Metal Stamping Process
- Floating Clip System
- Hidden Fastener System
- 12" Long Cap