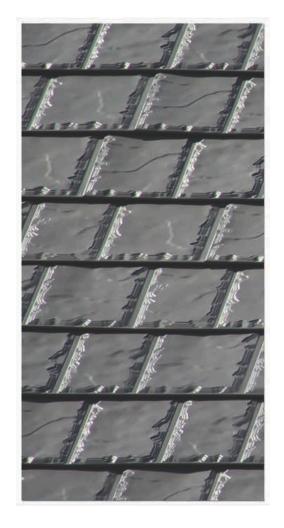

## **SLATE STYLE PANEL**

A real *Slate Shingle*, is one of the most historically used roofing materials, in many areas of the world. It's *timeless elegance* provided the foundation for the *Slate Style Metal Roofing System's* creation. The attention to the *natural Slate's* random form and chiseled leading edges, has been emulated in the double embossed *metal shingle*. Having a larger single shingle panel allowed for more random forms to be replicated in this product. Giving your roof a natural look and *enhancing* your homes *architectural curb appeal*.

- Kynar 5000 Coated Rolled Steel Construction.
- Double Embossed Metal Stamping Process
- Floating Clip System
- Hidden Fastener System
- 52" x 12" Panel Dimension