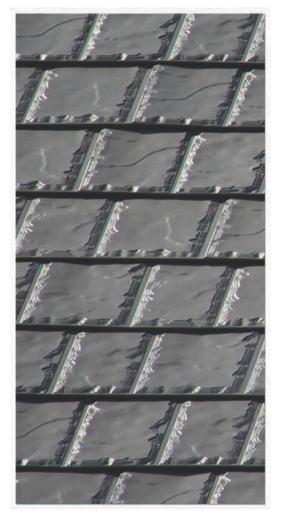

## **SLATE STYLE PANEL**

A real *Slate Shingle*, is one of the most historically used roofing materials, in many areas of the world. It's *timeless elegance* provided the foundation for the *Slate Style Metal Roofing System's* creation. The attention to the *natural Slate's* random form and chiseled leading edges, has been emulated in the double embossed *metal shingle*. Having a larger single shingle panel allowed for more random forms to be replicated in this product. Giving your roof a natural look and *enhancing* your homes *architectural curb appeal*.

- Kynar 5000 Coated Rolled Steel Construction.
- Double Embossed Metal Stamping Process
- Floating Clip System
- Hidden Fastener System
- 52" x 12" Panel Dimension