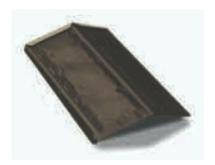

### SLATE STYLE CAP

A real *Slate Shingle*, is one of the most historically used roofing materials, in many areas of the world. It's *timeless elegance* provided the foundation for the *Slate Style Metal Roofing System's* creation. The attention to the *natural Slate's* random form and chiseled leading edges, has been emulated in the double embossed *metal shingle*. Having a larger single shingle panel allowed for more random forms to be replicated in this product. Giving your roof a natural look and *enhancing* your homes *architectural curb appeal*.

- Kynar 5000 Coated Rolled Steel Construction.
- Double Embossed Metal Stamping Process
- Floating Clip System
- Hidden Fastener System
- 12" Long Cap