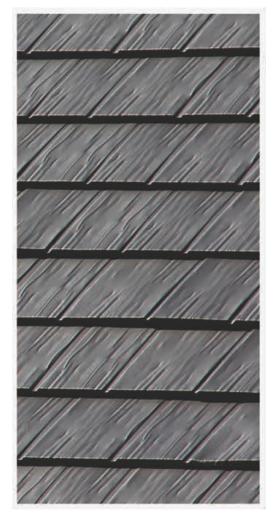

## SHAKE STYLE PANEL

Modelled after traditional *Cedar Roof Shakes*, this **Premiere Metal Roofing System** holds traditional *beauty* and *elegance* while adding the **value** of being a near maintenance free life long addition to your home.

Traditional real wood shakes hold an unmatched natural **beauty**, however come with a lot of maintenance and a life expectancy much shorter than **Metal Roofing**. The Natural Weathered Look of a **Cedar Shake** is achieved with a unique double embossed stamping process that gives both definition and **architectural beauty** to each panel.

- Kynar 5000 Coated Rolled Steel Construction.
- Double Embossed Metal Stamping Process
- Floating Clip System
- Hidden Fastener System
- 52" x 12" Panel Dimension