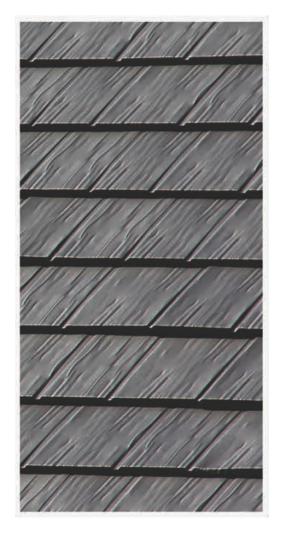

## SHAKE STYLE PANEL

Modelled after traditional *Cedar Roof Shakes*, this **Premiere Metal Roofing System** holds traditional *beauty* and *elegance* while adding the **value** of being a near maintenance free life long addition to your home.

Traditional real wood shakes hold an unmatched natural **beauty**, however come with a lot of maintenance and a life expectancy much shorter than **Metal Roofing**. The Natural Weathered Look of a **Cedar Shake** is achieved with a unique double embossed stamping process that gives both definition and **architectural beauty** to each panel.

- Kynar 5000 Coated Rolled Steel Construction.
- Double Embossed Metal Stamping Process
- Floating Clip System
- Hidden Fastener System
- 52" x 12" Panel Dimension