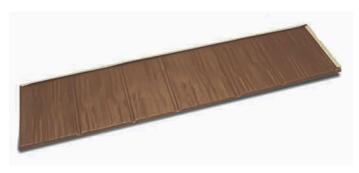

### SHAKE STYLE CAP

Modelled after traditional *Cedar Roof Shakes*, this **Premiere Metal Roofing System** holds traditional *beauty* and *elegance* while adding the **value** of being a near maintenance free life long addition to your home.

Traditional real wood shakes hold an unmatched natural **beauty**, however come with a lot of maintenance and a life expectancy much shorter than **Metal Roofing**. The Natural Weathered Look of a **Cedar Shake** is achieved with a unique double embossed stamping process that gives both definition and **architectural beauty** to each panel.

- Kynar 5000 Coated Rolled Steel Construction.
- Double Embossed Metal Stamping Process
- Floating Clip System
- Hidden Fastener System
- 12" Long Cap