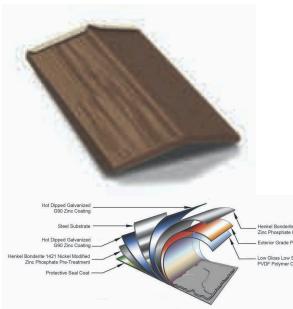

# Hot Dipped Galvanized G80 Zinc Coating Steel Substrate Hot Dipped Galvanized G80 Zinc Phosphate Pre-Treatment Henkel Bonderite 1421 Nickel Modified Zinc Phosphate Pre-Treatment Low Gloss Low Sheen PVDF Polymer Coating Protective Seal Coat