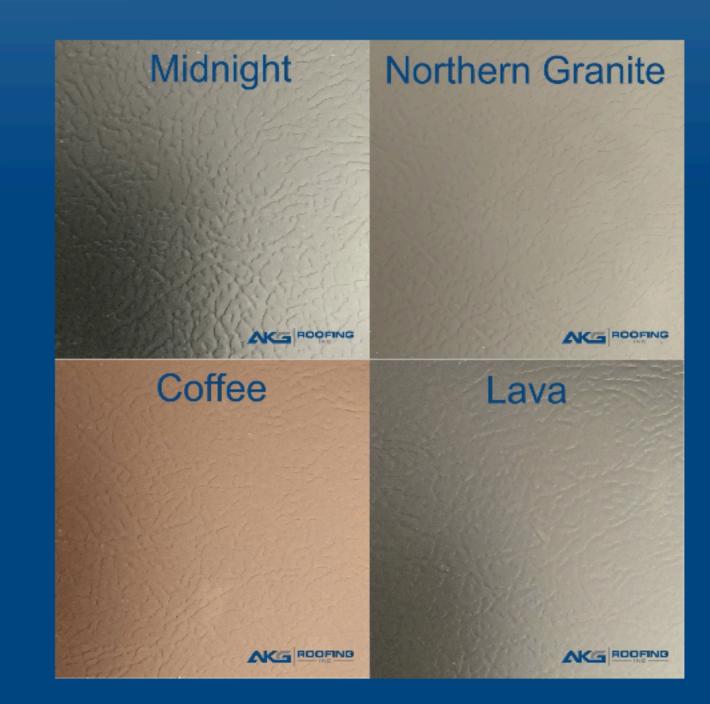

## PREMIERE METAL ROOFING SYSTEM

Modelled after Traditional Cedar Roof Shakes or the popular real Slate Shingle, one of the most historically used roofing materials, in many areas of the world. This Premiere Metal Roofing System holds traditional beauty and elegance while adding the value of being near maintenance free for the life of your home.

The attention to detail in achieved through the double embossing manufacturing process that is done in Toronto Canada. From the elegant look of the chiseled leading edges of the Slate style panels, to the defined natural look of the cedar Shake style panel, This system is designed to bring out the Architectural beauty of your home.