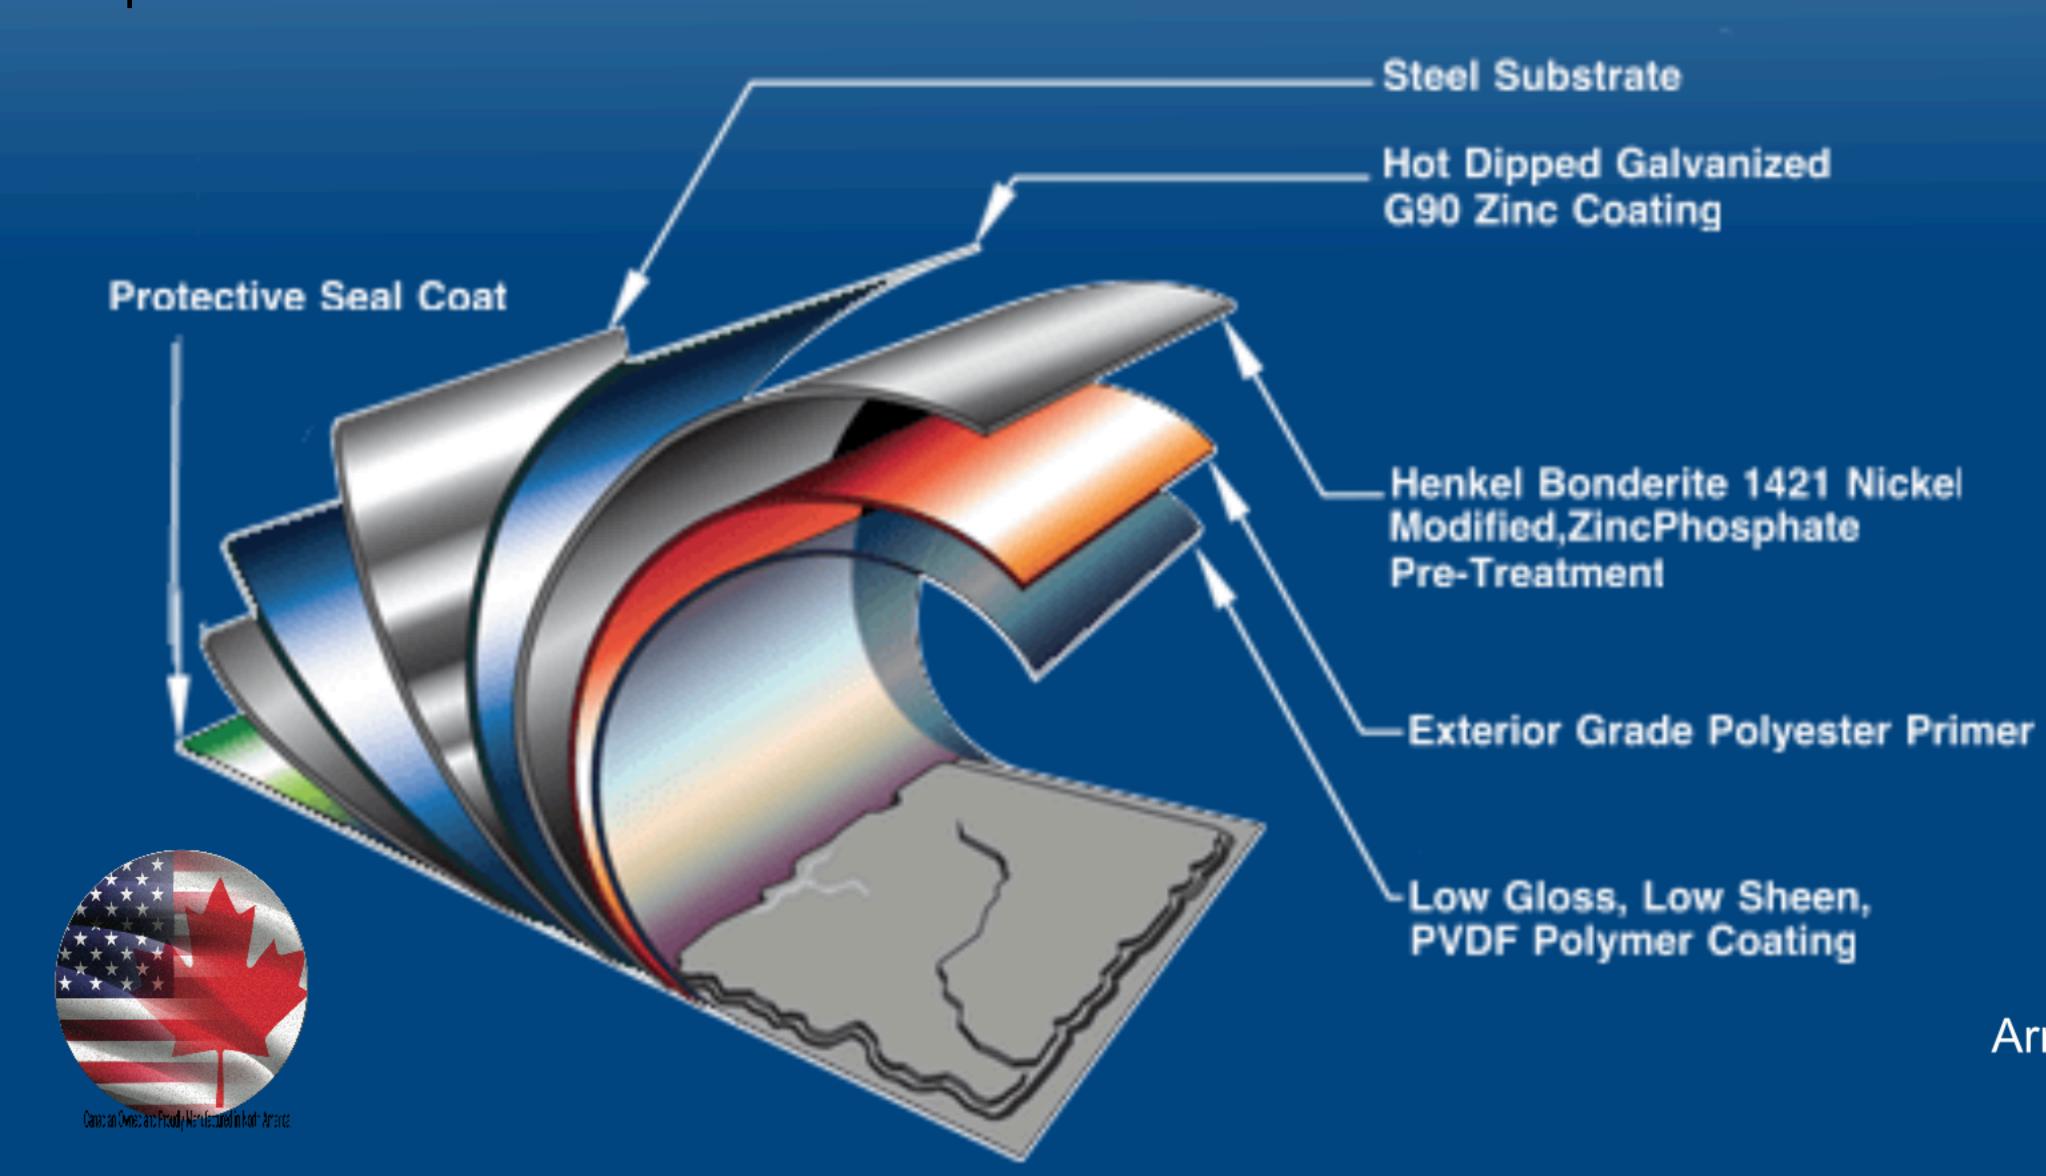

The attention to detail in achieved through the double embossing manufacturing process that is done in Toronto Canada. From the elegant look of the chiseled leading edges of the Slate style panels, to the defined natural look of the cedar Shake style panel, This system is designed to bring out the Architectural beauty of your home.

Fortify your investment with the solid and timeless design of our metal system. The increased reflectivity of the Cool roof technology used in the coating system, coupled with the increased radiant barrier, that the steel provides, your homes energy bills will reflect a positive improvement.