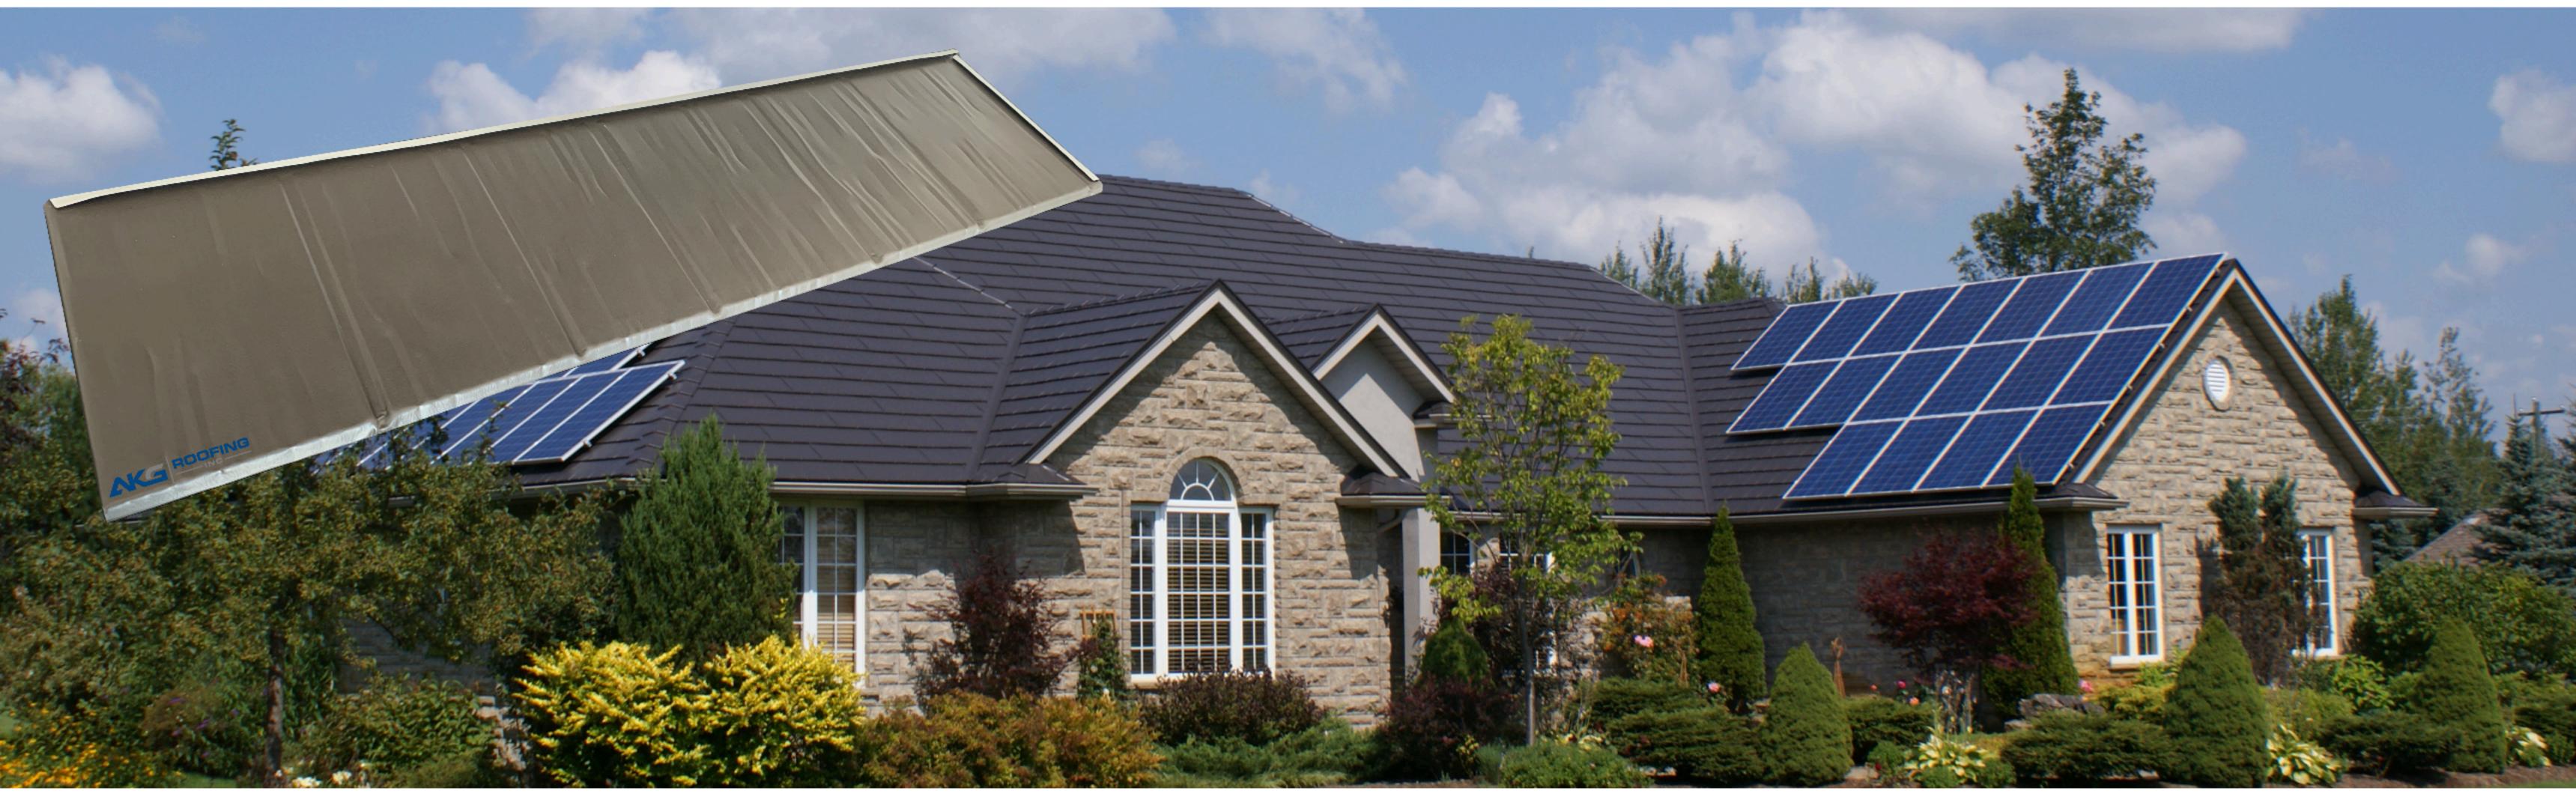

## PREMIERE METAL ROOFING SYSTEM

Modelled after Traditional Cedar Roof Shakes or the popular real Slate Shingle, one of the most historically used roofing materials, in many areas of the world. This Premiere Metal Roofing System holds traditional beauty and elegance while adding the value of being near maintenance free for the life of your home.

Fortify your investment with the solid and timeless design of our metal system. The increased reflectivity of the Cool roof technology used in the coating system, coupled with the increased radiant barrier, that the steel provides, your homes energy bills will reflect a positive improvement.