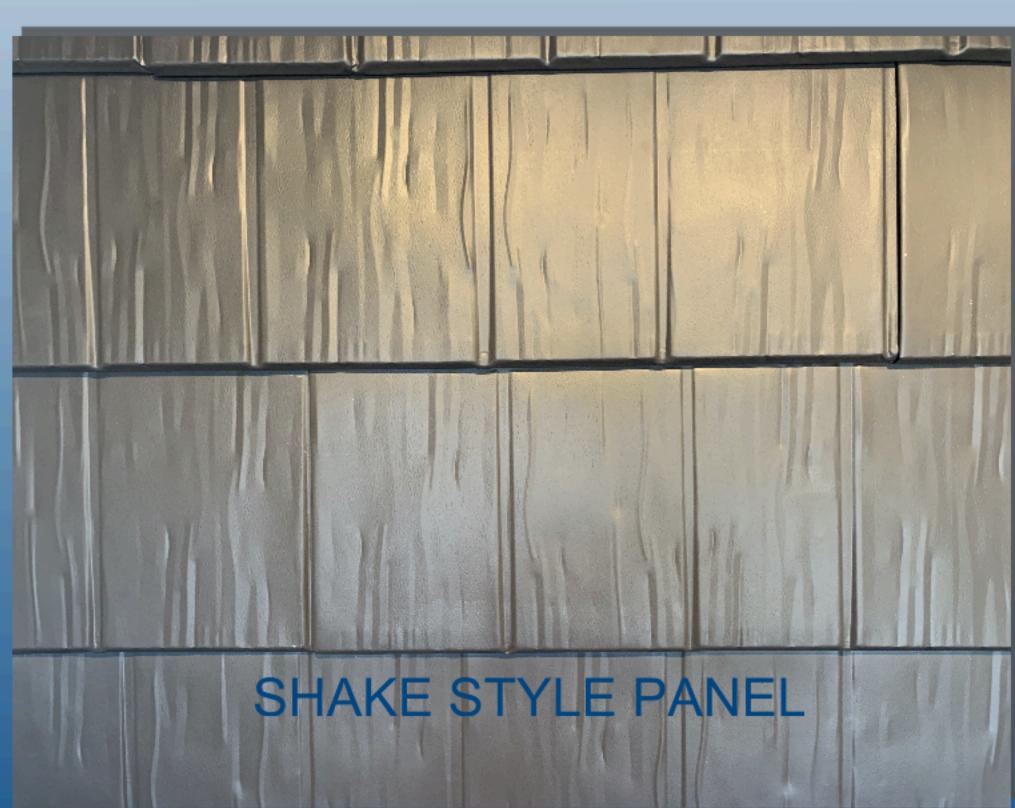

The attention to detail in achieved through the double embossing manufacturing process that is done in Toronto Canada. From the elegant look of the chiseled leading edges of the Slate style panels, to the defined natural look of the cedar Shake style panel, This system is designed to bring out the Architectural beauty of your home.