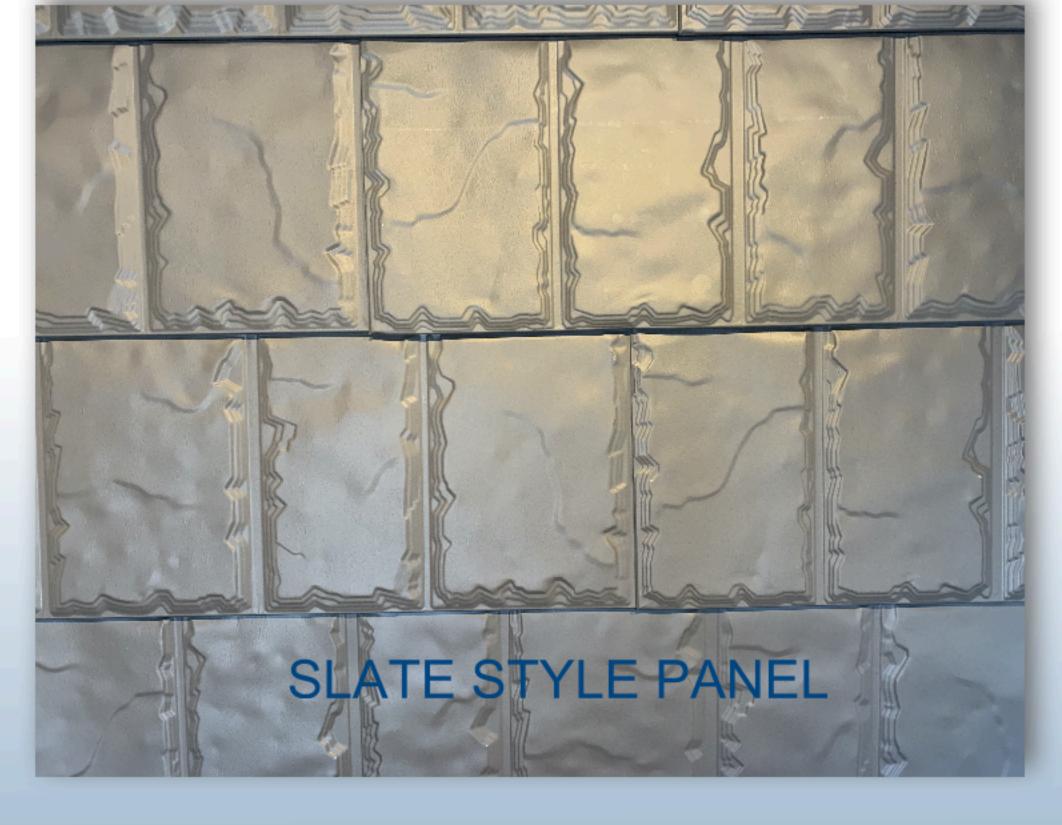

The attention to detail in achieved through the double embossing manufacturing process that is done in Toronto Canada. From the elegant look of the chiseled leading edges of the Slate style panels, to the defined natural look of the cedar Shake style panel, This system is designed to bring out the Architectural beauty of your home.